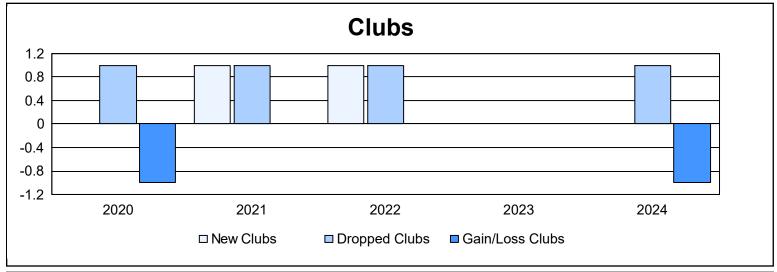

District 5M 7 As of June 2024 Cumulative

| Year      | New<br>Clubs | Dropped<br>Clubs | Gain/<br>Loss<br>Clubs | New<br>Members | Charter<br>Members | Reinstate<br>Members | Transfer<br>Members | Total<br>Member<br>Added | Total<br>Members<br>Dropped | Gain/<br>Loss<br>Members |
|-----------|--------------|------------------|------------------------|----------------|--------------------|----------------------|---------------------|--------------------------|-----------------------------|--------------------------|
| 2019-2020 | 0            | 1                | -1                     | 121            | 0                  | 8                    | 15                  | 144                      | 230                         | -86                      |
| 2020-2021 | 1            | 1                | 0                      | 81             | 17                 | 14                   | 3                   | 115                      | 215                         | -100                     |
| 2021-2022 | 1            | 1                | 0                      | 143            | 25                 | 14                   | 9                   | 191                      | 216                         | -25                      |
| 2022-2023 | 0            | 0                | 0                      | 181            | 0                  | 17                   | 11                  | 209                      | 186                         | 23                       |
| 2023-2024 | 0            | 1                | -1                     | 152            | 4                  | 11                   | 4                   | 171                      | 206                         | -35                      |
| Average   | 0            | 1                | 0                      | 136            | 9                  | 13                   | 8                   | 166                      | 211                         | -45                      |