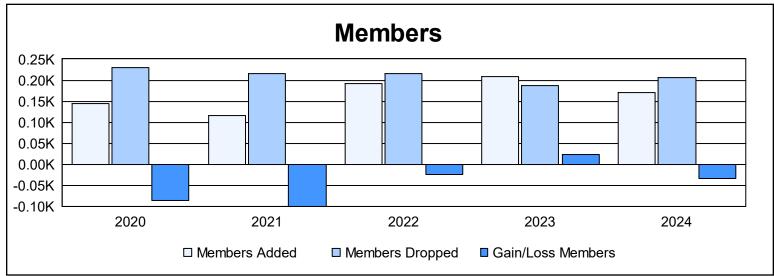

District 5M 7 As of June 2024 Cumulative

| Year      | New<br>Clubs | Dropped<br>Clubs | Gain/<br>Loss<br>Clubs | New<br>Members | Charter<br>Members | Reinstate<br>Members | Transfer<br>Members | Total<br>Member<br>Added | Total<br>Members<br>Dropped | Gain/<br>Loss<br>Members |
|-----------|--------------|------------------|------------------------|----------------|--------------------|----------------------|---------------------|--------------------------|-----------------------------|--------------------------|
| 2019-2020 | 0            | 1                | -1                     | 121            | 0                  | 8                    | 15                  | 144                      | 230                         | -86                      |
| 2020-2021 | 1            | 1                | 0                      | 81             | 17                 | 14                   | 3                   | 115                      | 215                         | -100                     |
| 2021-2022 | 1            | 1                | 0                      | 143            | 25                 | 14                   | 9                   | 191                      | 216                         | -25                      |
| 2022-2023 | 0            | 0                | 0                      | 181            | 0                  | 17                   | 11                  | 209                      | 186                         | 23                       |
| 2023-2024 | 0            | 1                | -1                     | 152            | 4                  | 11                   | 4                   | 171                      | 206                         | -35                      |
| Average   | 0            | 1                | 0                      | 136            | 9                  | 13                   | 8                   | 166                      | 211                         | -45                      |